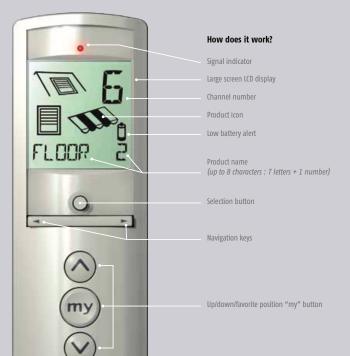

#### **Clearer** vision

A large screen, detailing all information, which can be read comfortably. You can assign each channel a name, icon and/or number.

#### What does it look like?

E.g.: The roller shutters on the roof

E.g.: All blinds and roller shutters in the house

#### How does it work?

Creating a group couldn't be easier. The procedure is the same as that used for other multi-channel RTS control units.