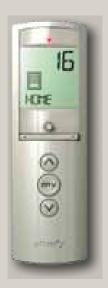

## Telis 16 RTS The comfort of central control is now available.

The new Telis 16 RTS remote control has 16 channels and can control all house applications, including roller shutters, patio awnings, indoor blinds, vertical blinds, skylight blinds, etc.

#### New:

Intuitive programming and an easy-to-use interface: > The remote control is easier to use.

> They can programme the control themselves, as and when required, to suit their needs.

You therefore save time on your projects!

#### **Clearer** vision

A large screen, detailing all information, which can be read comfortably. You can assign each channel a name, icon and/or number.