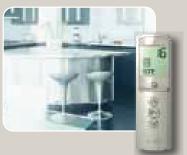

## Telis 16 RTS The comfort of central control is now available.

The new Telis 16 RTS remote control has 16 channels and can control all house applications, including roller shutters, patio awnings, indoor blinds, vertical blinds, skylight blinds, etc.

#### **Clearer** vision

A large screen, detailing all information, which can be read comfortably. You can assign each channel a name, icon and/or number.