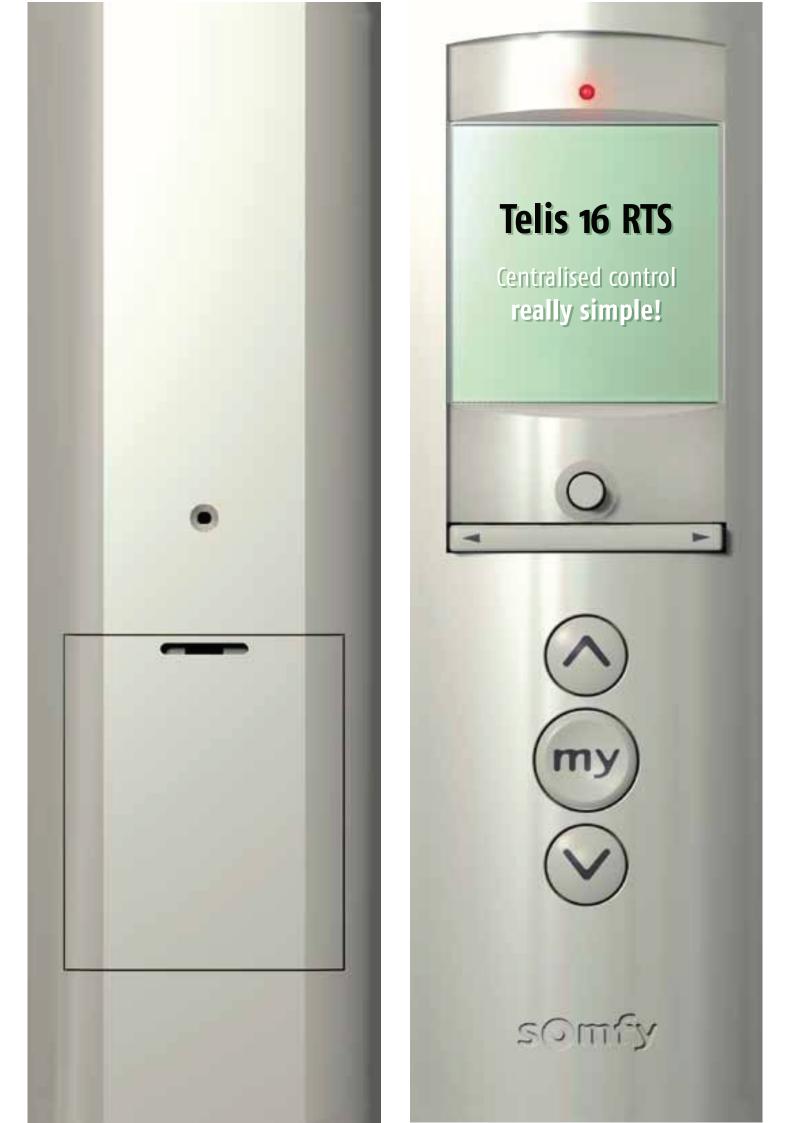

### n Comfort

- > Soft, rounded shape that's comfortable to hold.
- > Large screen for improved visibility.
- > Ergonomically-designed buttons.
- > Discreet wall clip.

## n Harmony

A choice of two finishes to match all décors.

#### Pure

A subtle tone that blends seamlessly into all interiors.

Silver For modern interiors bursting with technology.