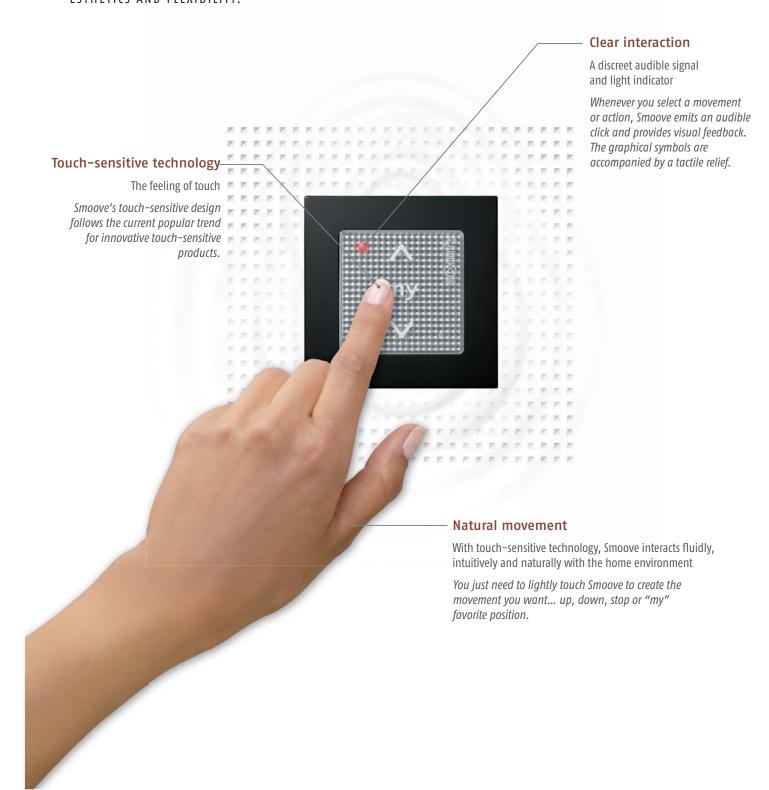

#### The "my" Function-

Memorizes the favorite position of a product and allows you to find it instantly by pressing the "my" button. Simple to program and to modify.

## Touch-sensitive, reliable technology

•Intuitive, fluid movement for total control over the home.