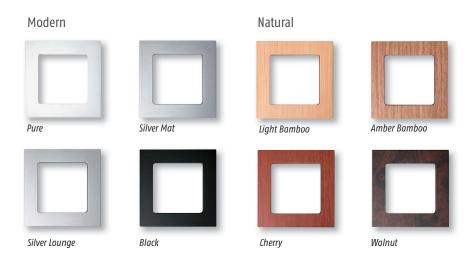

#### A SIMPLE CHOICE... WITH A WIDE RANGE OF COMBINATIONS

Smoove central modules come in five different finishes...

... available with a wide range of Somfy frame colors

#### New, timeless look

•A choice of colors and materials to suit all styles.