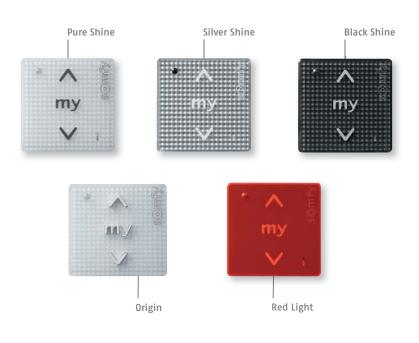

#### A SIMPLE CHOICE... WITH A WIDE RANGE OF COMBINATIONS

Smoove central modules come in five different finishes...

... available with a wide range of Somfy frame colors

#### New, timeless look

•A choice of colors and materials to suit all styles.