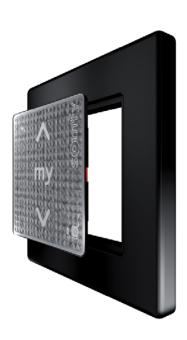

THE NEW, WIRELESS, WALL-MOUNTED RANGE FROM SOMFY







SMOOVE IS REVOLUTIONIZING THE IMAGE OF WALL-MOUNTED CONTROL UNITS.

DEVELOP A STRONG ADDED-VALUE OFFER WITH INNOVATIVE TECHNOLOGY,

ESTHETICS AND FLEXIBILITY.



# SUSTAINABLE DESIGN

Consumers are showing a clear demand for products with a timeless esthetic value. Smoove has a pure, simple, timeless appearance that fits into all décors.

#### A SIMPLE CHOICE... WITH A WIDE RANGE OF COMBINATIONS

Smoove central modules come in five different finishes...





... available with a wide range of Somfy frame colors



#### RANGE OF FUNCTIONS WIDE

The feeling of movement... for all applications

#### For VERTICAL openings

Roller shutters, Venetian blinds, patio awnings, indoor blinds, vertical garage doors.













### For HORIZONTAL openings

Curtains, swinging shutters, gates.











or "my" favorite position

#### EXCLUSIVE TO SOMFY

#### The "my" Function-

Memorizes the favorite position of a product and allows you to find it instantly by pressing the "my" button. Simple to program and to modify.



#### **Battery low indicator**

Helps with your remote diagnosis (remaining battery life) and ensures that the user's control unit will always be on.

#### **CHARACTERISTICS MODULE**

Size 50x50x10mm

Protection Index 30

3V - Number