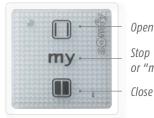

### For HORIZONTAL openings

Curtains, swinging shutters, gates.

or "my" favorite position

#### The "my" Function-

Memorizes the favorite position of a product and allows you to find it instantly by pressing the "my" button. Simple to program and to modify.