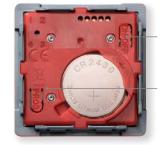

NTAL openings

Curtains, swinging shutters, gates.











or "my" favorite position

#### EXCLUSIVE TO SOMFY

#### The "my" Function-

Memorizes the favorite position of a product and allows you to find it instantly by pressing the "my" button. Simple to program and to modify.



#### **Battery low indicator**

Helps with your remote diagnosis (remaining battery life) and ensures that the user's control unit will always be on.

#### **CHARACTERISTICS MODULE**

Size 50x50x10mm

Protection Index 30

3V - Number 1 -

Battery

Type CR2430

**Battery lifetime** 3 years Radio frequency 433.42MHz Antenna integrated

Protocole RTS

Operating temperature

0°C/+60°C

Weight 24g

#### CHARACTERISTICS FRAME

Size 80x80x10mm Wall support size 70x70mm Wall support provided – except with Pure frame



#### Smoove RTS module (back view)

On/off button

**Prog** button



#### BENEFITS FOR YOU

#### Intelligence in action

#### Innovative yet simple

#### Offer a customized installation

- Range of colors and frames to suit all décors.
- Perfectly tailored to your clients' needs with a wide range of functions.

#### Easy installation

- •Simple and flexible to install with no wires, no cables and no damage to décor.
- •Easy to use, with an audible signal (beep)when the module is switched on via the on/off button and when the end-of-travel points are set.
- •Option to hide pre-positioned recess boxes in new-build projects.

#### Your clients will appreciate Smoove's innovative features

#### New, timeless look

•A choice of colors and materials to suit all styles.

## Touch-sensitive, re