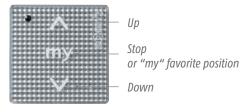

#### The "my" Function-

Memorizes the favorite position of a product and allows you to find it instantly by pressing the "my" button. Simple to program and to modify.